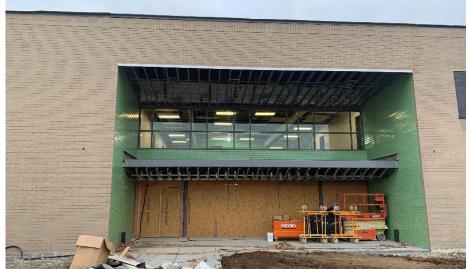

## Crosby Elem. Weekly Blitz: January 8th, 2021

Crosby Elementary: In Area A, painting and light installation continues in the gym, stage, student dining, and kitchen. Interior window trim pieces are being installed in Area B and gutter installation has begun. The exterior main entrance and bus lot entrance canopies are being framed in preparation of roofing. Exterior lighting and storm drainage underground work continues.