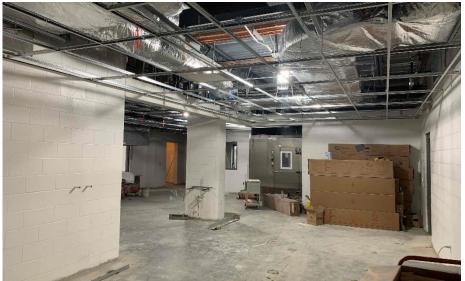

## Harrison Elem. Weekly Blitz: January 8th, 2021

Harrison Elementary: Final painting and soft flooring installation continues throughout the Academic and Administration wing.
Ceiling grid has been installed in Area A.
Miscellaneous items are being installed throughout the building such as toilets, sinks, wall protection, doors, tech devices and the coiling loading dock door. The gutters are complete along the roof of the school and the exterior site lighting has been installed.