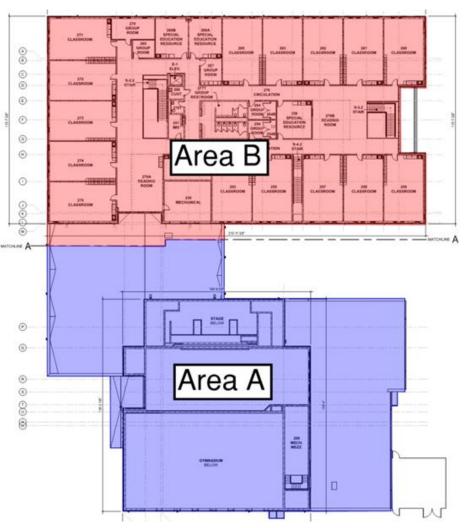

# **Elementary School Floor Plans**

## Crosby Elem. Weekly Blitz: January 8th, 2021

Crosby Elementary: In Area A, painting and light installation continues in the gym, stage, student dining, and kitchen. Interior window trim pieces are being installed in Area B and gutter installation has begun. The exterior main entrance and bus lot entrance canopies are being framed in preparation of roofing. Exterior lighting and storm drainage underground work continues.

#### Miami Whitewater Weekly Blitz: January 8th, 2021

Miami Whitewater Elementary: Painting continues in the gym and student dining while ceiling grid is installed at the stage. Handrail and cabinet installation is nearly complete in Area B and continues in Area A. The resinous flooring in the Area B restrooms is slated to at the end of the week. On the exterior of the building, brick and metal gutter work continues along the Area B walls.