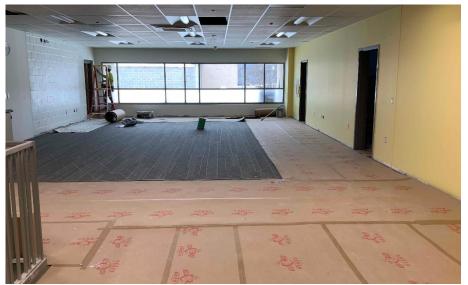

## Harrison Elem. Weekly Blitz: January 8th, 2021

Harrison Elementary: Final painting and soft flooring installation continues throughout the Academic and Administration wing.
Ceiling grid has been installed in Area A.
Miscellaneous items are being installed throughout the building such as toilets, sinks, wall protection, doors, tech devices and the coiling loading dock door. The gutters are complete along the roof of the school and the exterior site lighting has been installed.