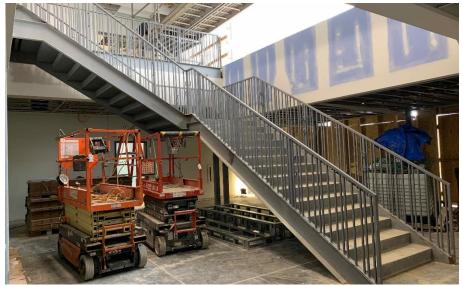

#### Junior High Weekly Blitz: January 8th, 2021

Harrison Junior High: Roof installation continues above the admin area while brick continues along the North wall of Area A. Drywall is being hung on the 2<sup>nd</sup> floor of Area B and finished on the 3<sup>rd</sup> floor of Area A. Painting and ceiling grid installation continues on the 1<sup>st</sup> and 2<sup>nd</sup> floors of Area A. Window installation is complete in the courtyard.