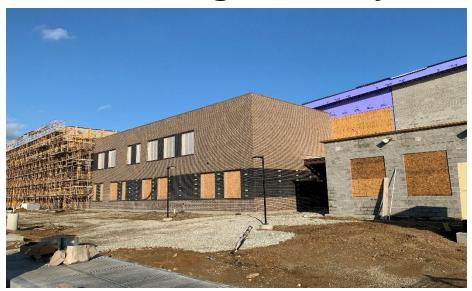

#### Junior High Weekly Blitz: January 8th, 2021

Harrison Junior High: Roof installation continues above the admin area while brick continues along the North wall of Area A. Drywall is being hung on the 2<sup>nd</sup> floor of Area B and finished on the 3<sup>rd</sup> floor of Area A. Painting and ceiling grid installation continues on the 1<sup>st</sup> and 2<sup>nd</sup> floors of Area A. Window installation is complete in the courtyard.