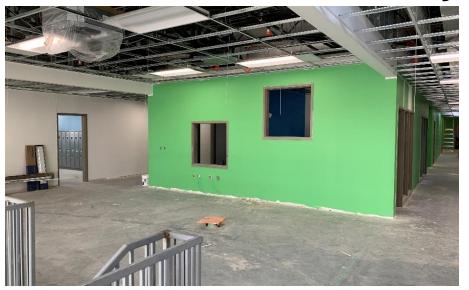

#### Miami Whitewater Weekly Blitz: January 8th, 2021

Miami Whitewater Elementary: Painting continues in the gym and student dining while ceiling grid is installed at the stage. Handrail and cabinet installation is nearly complete in Area B and continues in Area A. The resinous flooring in the Area B restrooms is slated to at the end of the week. On the exterior of the building, brick and metal gutter work continues along the Area B walls.