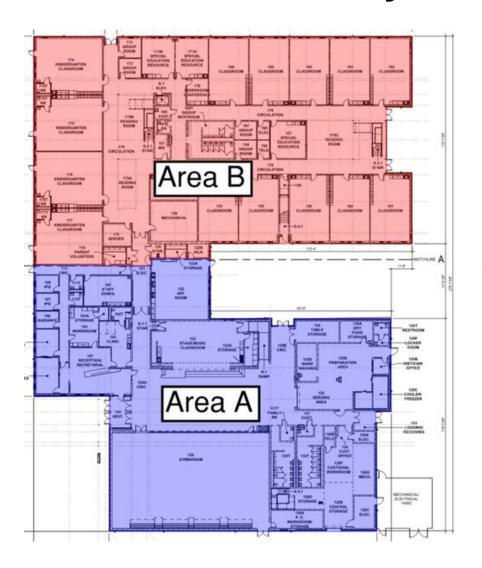

# **Elementary School Floor Plans**

## Harrison Elem. Weekly Blitz: January 8th, 2021

Harrison Elementary: Final painting and soft flooring installation continues throughout the Academic and Administration wing.
Ceiling grid has been installed in Area A.
Miscellaneous items are being installed throughout the building such as toilets, sinks, wall protection, doors, tech devices and the coiling loading dock door. The gutters are complete along the roof of the school and the exterior site lighting has been installed.