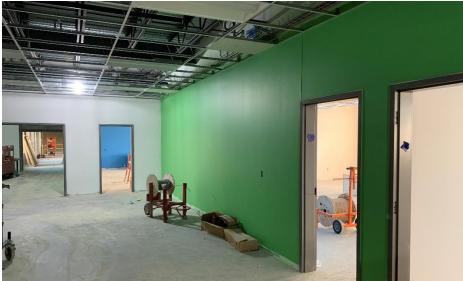

## Crosby Elem. Weekly Blitz: January 8th, 2021

Crosby Elementary: In Area A, painting and light installation continues in the gym, stage, student dining, and kitchen. Interior window trim pieces are being installed in Area B and gutter installation has begun. The exterior main entrance and bus lot entrance canopies are being framed in preparation of roofing. Exterior lighting and storm drainage underground work continues.