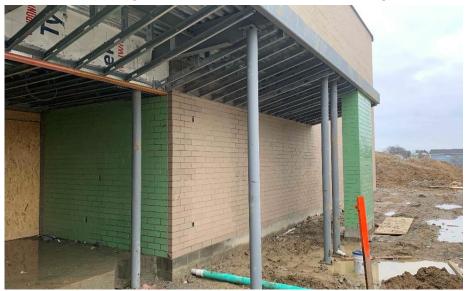

#### Junior High Weekly Blitz: January 8th, 2021

Harrison Junior High: Roof installation continues above the admin area while brick continues along the North wall of Area A. Drywall is being hung on the 2<sup>nd</sup> floor of Area B and finished on the 3<sup>rd</sup> floor of Area A. Painting and ceiling grid installation continues on the 1<sup>st</sup> and 2<sup>nd</sup> floors of Area A. Window installation is complete in the courtyard.