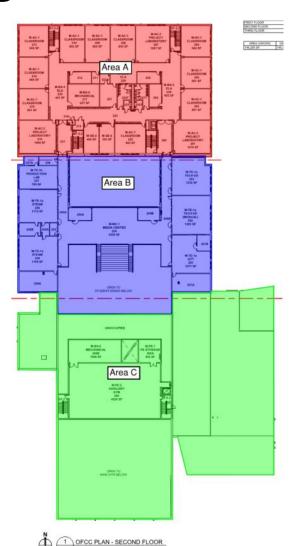

# **Junior High School Floor Plans**

#### Junior High Weekly Blitz: January 8th, 2021

Harrison Junior High: Roof installation continues above the admin area while brick continues along the North wall of Area A. Drywall is being hung on the 2<sup>nd</sup> floor of Area B and finished on the 3<sup>rd</sup> floor of Area A. Painting and ceiling grid installation continues on the 1<sup>st</sup> and 2<sup>nd</sup> floors of Area A. Window installation is complete in the courtyard.