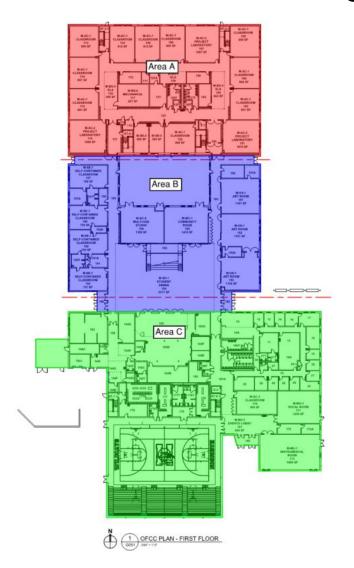

# **Junior High School Floor Plans**

#### Junior High Weekly Blitz: January 8th, 2021

Harrison Junior High: Roof installation continues above the admin area while brick continues along the North wall of Area A. Drywall is being hung on the 2<sup>nd</sup> floor of Area B and finished on the 3<sup>rd</sup> floor of Area A. Painting and ceiling grid installation continues on the 1<sup>st</sup> and 2<sup>nd</sup> floors of Area A. Window installation is complete in the courtyard.