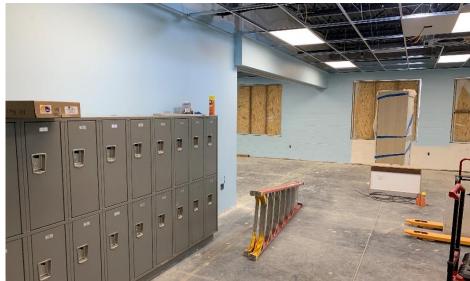

## Harrison Elem. Weekly Blitz: January 8th, 2021

Harrison Elementary: Final painting and soft flooring installation continues throughout the Academic and Administration wing.
Ceiling grid has been installed in Area A.
Miscellaneous items are being installed throughout the building such as toilets, sinks, wall protection, doors, tech devices and the coiling loading dock door. The gutters are complete along the roof of the school and the exterior site lighting has been installed.