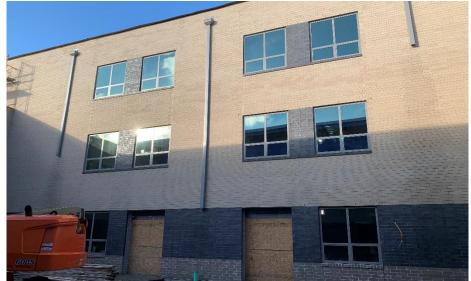

#### Junior High Weekly Blitz: January 8th, 2021

Harrison Junior High: Roof installation continues above the admin area while brick continues along the North wall of Area A. Drywall is being hung on the 2<sup>nd</sup> floor of Area B and finished on the 3<sup>rd</sup> floor of Area A. Painting and ceiling grid installation continues on the 1<sup>st</sup> and 2<sup>nd</sup> floors of Area A. Window installation is complete in the courtyard.