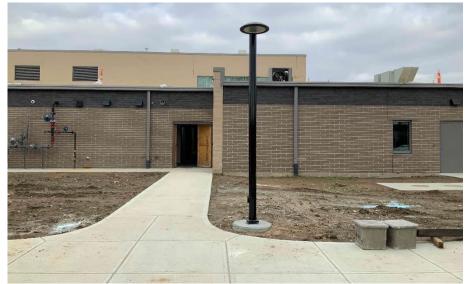

## Harrison Elem. Weekly Blitz: January 8th, 2021

Harrison Elementary: Final painting and soft flooring installation continues throughout the Academic and Administration wing.
Ceiling grid has been installed in Area A.
Miscellaneous items are being installed throughout the building such as toilets, sinks, wall protection, doors, tech devices and the coiling loading dock door. The gutters are complete along the roof of the school and the exterior site lighting has been installed.