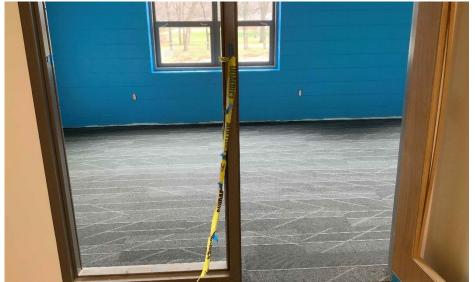

## Crosby Elem. Weekly Blitz: January 8th, 2021

Crosby Elementary: In Area A, painting and light installation continues in the gym, stage, student dining, and kitchen. Interior window trim pieces are being installed in Area B and gutter installation has begun. The exterior main entrance and bus lot entrance canopies are being framed in preparation of roofing. Exterior lighting and storm drainage underground work continues.