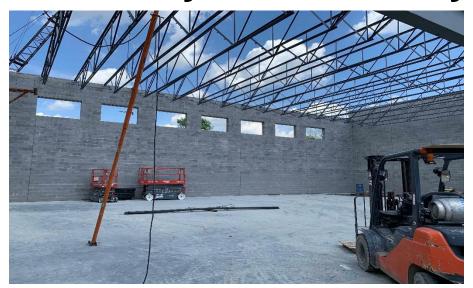

### Junior High Weekly Blitz: June 12th, 2020

Harrison Junior High: In Area A, the 1<sup>st</sup> floor bearing walls and structural steel sequence #1 (East) have been completed in the academic wing. In-wall and above ceiling MEP rough-in continues. In Area C, the foundation block is complete and the gym, kitchen, and locker rooms are being prepped for next week's concrete pour.