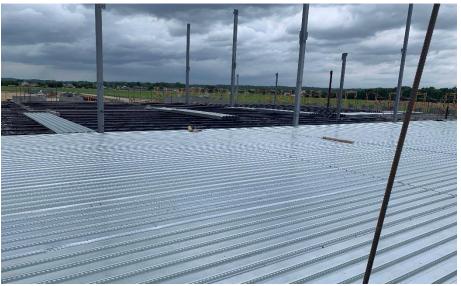

#### Harrison Elem. Weekly Blitz: June 12th, 2020

Harrison Elementary: In Area A, the elevated concrete slab at the 2<sup>nd</sup> floor mezzanine has been poured and the roof steel is being set. In Area B, the 2nd floor bearing walls are rising to the roof level and framing for the 1st floor interior walls continues. In-wall and above ceiling MEP rough-in continues in both Areas.

## Miami Whitewater Weekly Blitz: June 12th, 2020

Miami Whitewater Elementary: The gym bearing walls are starting to rise after two steel beams were set in place at the gym entrance in Area A. In Area B, the North half of the 2nd floor steel is being set and the South half is prepped for this week's elevated concrete slab pour. In-wall and above ceiling MEP rough-in continues in both Areas.