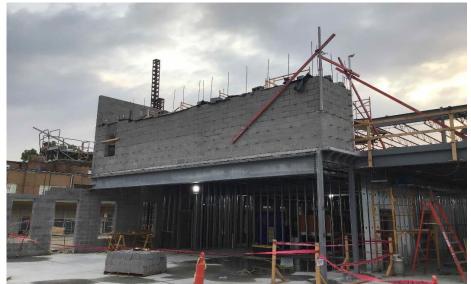

### Crosby Elem. Weekly Blitz: June 12th, 2020

Crosby Elementary: In Area A, the stage bearing walls continue to rise and steel at the gym and mezzanine is being set. In Area B, the entire 2<sup>nd</sup> floor elevated concrete slab was poured and the 1<sup>st</sup> floor interior walls are being laid out. In-wall and above ceiling MEP rough-in continues in both Areas.